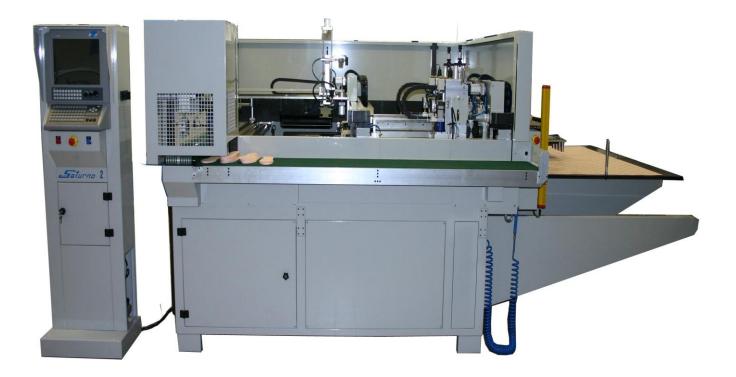

## » Cad/Cam system Saturno 2 Cutting machine – double head

The cutting system "Saturno 2 Cutter" has been created to cut every type of material to sheets: fiberboard, reinforced thick up to 10 mm.

Our patented technology allows obtaining a good cut quality.

The machine works sheets of 1500 X 1500 mm, jointed strips or spools (bobbins) of 1500mm up a thickness of 10 mm; the different types of working are selected with simple operations during the design phase by an order of the system "*Saturno Cad*". The machine has a capacious container for the material to cut, boot strips and sheets and the load can be made also during the working. The picking separates all the cut pieces on a cutting plane it gather them and stacks them for model, size and side (left and right).

The machine autonomously work without any intervention, over the material load and unload, both for great and small productions, because the simplicity of the system allows an easy management of it.

## **TECHNICAL FEATURES**

Production: 1000 pairs/hour Voltage 400 Volt 50-60 Hz Power 4,5 kw Dimensions 3,10 x 2,40 x h2,00 Weight 2400 kg

INNOVATIVE TECHNOLOGIES FOR THE MANUFACTURING WORLD